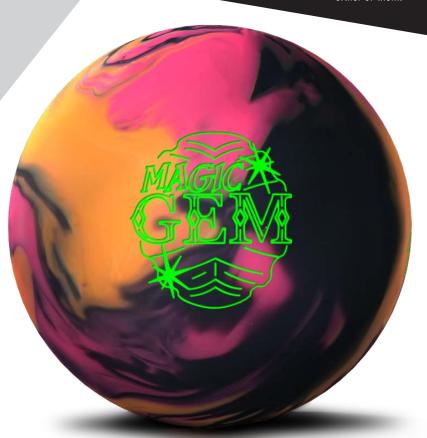

## **Magic GEM**™

## **PRODUCT DETAILS:**

**COVERSTOCK:** MicroTrax<sup>™</sup> Hybrid Reactive

**CORE:** Defiant™ LRG Core

**COLOR:** Citrine / Rhodonite / Jet

FINISH: 2000-grit Abralon®

CONDITION: Medium-Heavy to Heavy Oil